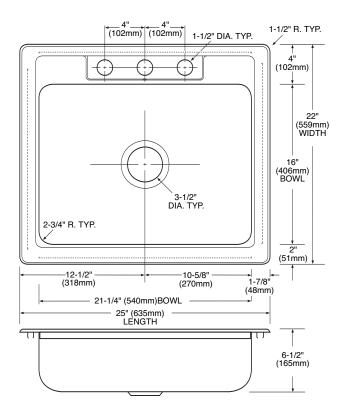

## **SINK DESCRIPTION**

- Manufactured of 22 gauge, type 301 nickel-bearing stainless steel
- The single bowl is 21-1/4" x 16" x 6-1/2"
- The sink ledge has three fixture mounting holes, 1-1/2" in diameter and 4" on center
- Has one 3-1/2" diameter recessed drain opening
- Soundshield undercoating maximizes sound deadening and inhibits condensation
- The exposed surfaces are polished to a lustrous satin tone finish
- Includes all necessary mounting hardware

## **CUT OUT DIMENSIONS**

• Cut out dimensions are 24-3/8" x 21-3/8", with a 1-1/2" corner radius. A tolerance of plus or minus 1/16" is acceptable

# **CRITICAL DIMENSIONS**

(DO NOT SCALE)